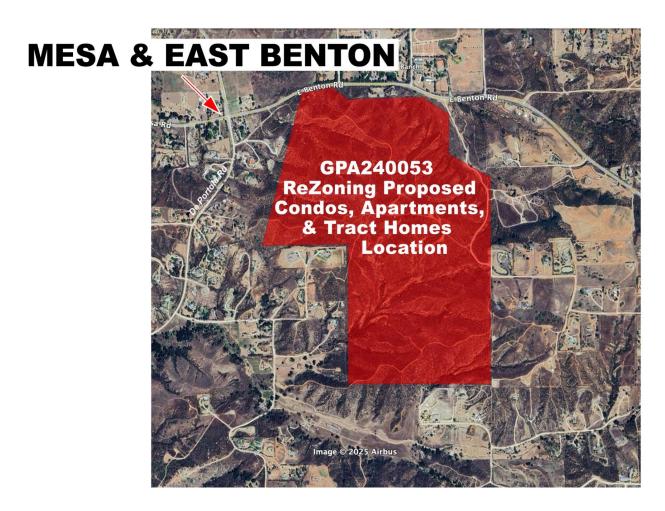

## 410 Acres of Apartments/Condos in our backyards

Attention Community! There's a significant threat to our neighborhood with plans for a new high-density development (Apartments, Condos and Tract Homes) near De Portola and Mesa Rd, this would potentially bring up to 4000 new residents

## Apartments/Condos!

to our rural area. This project involves approximately 410 acres that could change zoning in our area, impacting access from Mesa East Benton, and De Portola. We need your voices to be heard at crucial meetings in Riverside (NoRezoning.info has meeting dates and times). Please join us, share with your neighbors, and subscribe to the Newsletter.